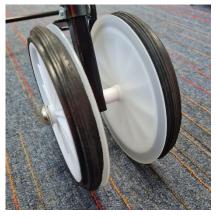

Also suitable for 600ml and 750ml cans.

Has guide disk feature on the inside of the wheel to give high quality edging finish. The disk is made out of tough plastic, built for long wearing.

The tyres are made out of rubber for better grip. If a crisper line is required then we recommend that the area should be marked out with masking tape first.

## **MATERIALS**

Body frame – square steel tubing with painted black coating Wheel rims – tough plastic, white

Tyres – rubber, black