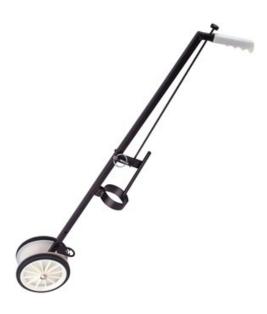

# **PRODUCT DATA SHEET**

ProSolve™ 2 Wheeled Applicator

BD2

### **DESCRIPTION**

The 2 Wheeled Applicator is used for marking out playing fields, car parks, warehouses, golf courses, tennis courts, leisure centres, roads etc. It aids users helping to ensuring that lines are kept straight. Designed to be easy to use, the applicator uses a thumb push trigger that allows for the perfect amount of paint to be transferred to the surface. This wheeled applicator is suitable for use with our semi-permanent linemarker and our temporary line marker.