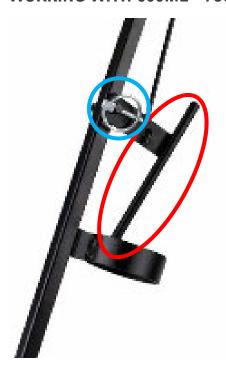

### **WORKING WITH 600ML - 750ML AEROSOL CANS**

To make adjustments to the trigger system, simply unclip the pin (circled in blue) and swap to the other end of the bar (circled in red).