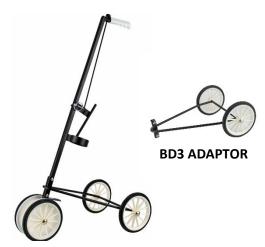

#### 4-WHEELED APPLICATOR

The BD2 can be converted into a 4-wheeled applicator by the use of our Adaptor (BD3), Adaptor simply bolts onto the BD2 to provide an applicator with improved stability.

BD4 - 4-Wheeled Applicator